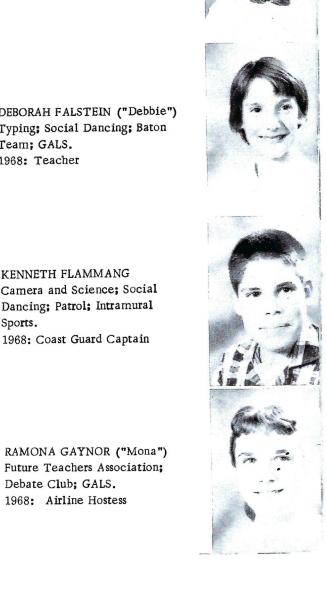

MITCHELL DAVIDSON ("Mitch") Study Hall; Science Club; Intramural Sports. 1968: Millionaire!!

RONALD DITTHARDT ("Ron") Typing; Railsplitter; Intramural Sports. 1968: Architecture

DEBORAH FALSTEIN ("Debbie") Typing; Social Dancing; Baton Team: GALS. 1968: Teacher

Sports.

RAMONA GAYNOR ("Mona") Future Teachers Association; Debate Club: GALS. 1968: Airline Hostess

ARNOLD GOLD ("Arnie")
Social Dancing; Student Council Representative; Tumbling
Team; Intra-ural Sports, Secretary 8-5.
1968: Scientist or Comedian