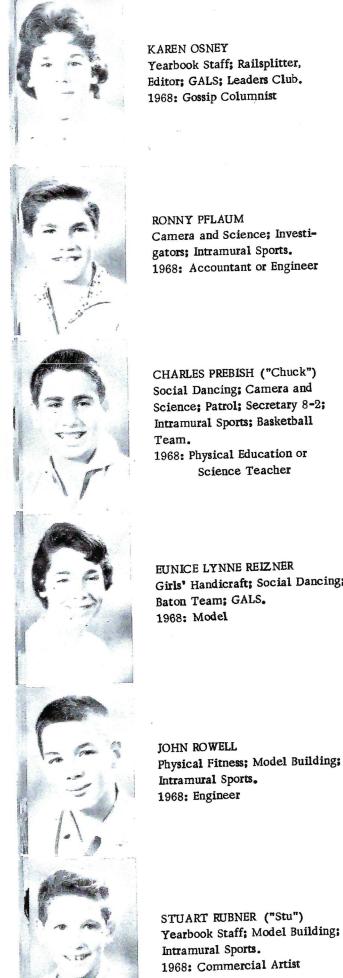

WILLIAM NELSON ("Bill") Art Club; Social Dancing; Patrol; Intramural Sports. 1968: Architect or Cartoonist

KAREN OSNEY Yearbook Staff; Railsplitter, Editor: GALS: Leaders Club. 1968: Gossip Columnist

KAY PERSON Future Teachers Association; Girls' Handicraft. 1968: Nurse